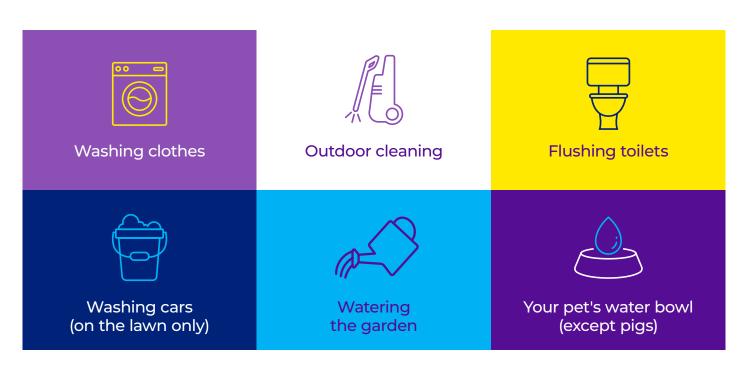

## Recycled water is great for:

# The benefits of using recycled water:

- · Saves money on your water bill.
- Saves water in your laundry, garden and toilets and helps protect our precious water supply. If your laundry isn't connected to recycled water, talk to your plumber about getting connected.
- · It's safe, high quality and always in supply.
- Recycled water is exempt from Permanent Water Use Rules, so you can have a green garden all year round.