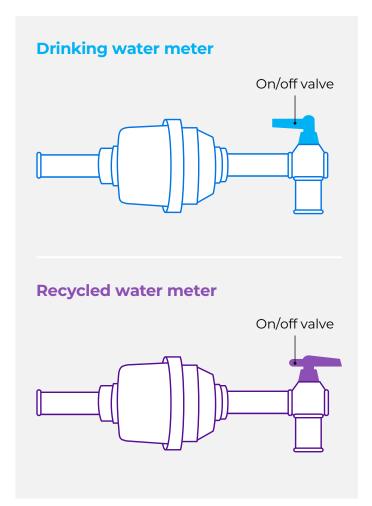

## Check your recycled water plumbing

It's important to check your recycled water connection every year to make sure there's no cross connection with drinking water, especially if you've had plumbing, landscaping or renovation works.

### How to check in four steps:

- Turn off the valve on your drinking water meter. Leave the purple recycled water meter on.
- Turn on all sink, bath and shower taps (hot and cold) one-by-one. All taps should run dry after a short time.
- **3.** After the taps have run dry, flush all toilets. They should refill as normal.
- 4. Turn on all outdoor taps. All outdoor drinking water taps (if you have them) should run dry, while the purple recycled water taps should continue to run. If this doesn't happen it could mean there's a cross connection, which is where the two water supplies are connected to the wrong outlets.